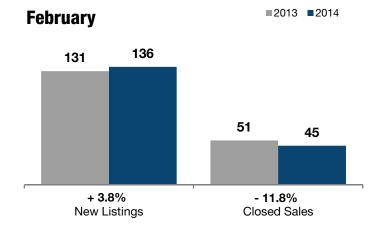

## **Hilton Head Totals**

+ 3.8% - 11.8%

Change in **New Listings** 

**February** 

Change in **Closed Sales** 

Change in **Median Sales Price** 

## Datached Homes Only

| Detached Homes Uniy                                                              | 2013                        | 2014        | +/-     | 2013      | 2014      | +/-     |
|----------------------------------------------------------------------------------|-----------------------------|-------------|---------|-----------|-----------|---------|
| New Listings                                                                     | 131                         | 136         | + 3.8%  | 259       | 262       | + 1.2%  |
| Closed Sales                                                                     | 51                          | 45          | - 11.8% | 91        | 99        | + 8.8%  |
| Median Sales Price*                                                              | \$489,000                   | \$495,000   | + 1.2%  | \$500,000 | \$490,000 | - 2.0%  |
| Percent of List Price Received*                                                  | 95.0%                       | 94.2%       | - 0.8%  | 94.7%     | 94.9%     | + 0.2%  |
| Days on Market Until Sale                                                        | 139                         | 148         | + 6.4%  | 154       | 136       | - 12.2% |
| Inventory of Homes for Sale                                                      | 750                         | 745         | - 0.7%  |           |           |         |
| * December account for coller concessions.   Activity for one month concessions. | look autroma dua ta amall a | annolo oizo |         |           |           |         |

Does not account for seller concessions. | Activity for one month can sometimes look extreme due to small sample size.