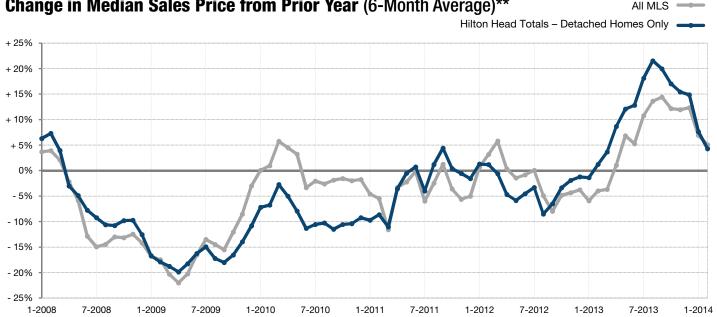

0%                       | 94.2%       | - 0.8%  | 94.7%     | 94.9%     | + 0.2%  |
| Days on Market Until Sale                                                        | 139                         | 148         | + 6.4%  | 154       | 136       | - 12.2% |
| Inventory of Homes for Sale                                                      | 750                         | 745         | - 0.7%  |           |           |         |
| * December account for coller concessions.   Activity for one month concessions. | look autroma dua ta amall a | annolo oizo |         |           |           |         |

Does not account for seller concessions. | Activity for one month can sometimes look extreme due to small sample size.





## Change in Median Sales Price from Prior Year (6-Month Average)\*\*