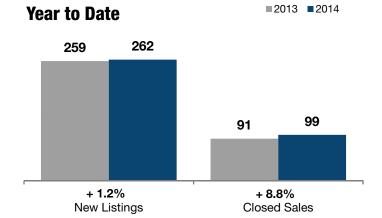

## **Hilton Head Totals**

+ 3.8% - 11.8%

Change in **New Listings** 

**February** 

Change in **Closed Sales** 

Change in **Median Sales Price** 

## Datached Homes Only

| Detached Homes Uniy                                                              | 2013                        | 2014        | +/-     | 2013      | 2014      | +/-     |
|----------------------------------------------------------------------------------|-----------------------------|-------------|---------|-----------|-----------|---------|
| New Listings                                                                     | 131                         | 136         | + 3.8%  | 259       | 262       | + 1.2%  |
| Closed Sales                                                                     | 51                          | 45          | - 11.8% | 91        | 99        | + 8.8%  |
| Median Sales Price*                                                              | \$489,000                   | \$495,000   | + 1.2%  | \$500,000 | \$490,000 | - 2.0%  |
| Percent of List Price Received*                                                  | 95.0%                       | 94.2%       | - 0.8%  | 94.7%     | 94.9%     | + 0.2%  |
| Days on Market Until Sale                                                        | 139                         | 148         | + 6.4%  | 154       | 136       | - 12.2% |
| Inventory of Homes for Sale                                                      | 750                         | 745         | - 0.7%  |           |           |         |
| * December account for coller concessions.   Activity for one month concessions. | look autroma dua ta amall a | annolo oizo |         |           |           |         |

Does not account for seller concessions. | Activity for one month can sometimes look extreme due to small sample size.